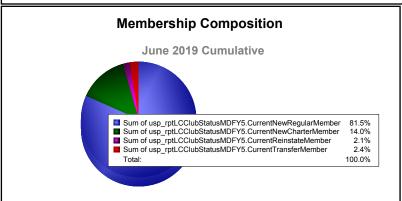

| -534                        | -187                     |
| 2017-2018 | 1            | -2               | -1                     | 293            | 44                 | 21                   | 15                  | 373                      | -483                        | -110                     |
| 2018-2019 | 2            | -2               | 0                      | 309            | 53                 | 8                    | 9                   | 379                      | -372                        | 7                        |
| Average   | 2            | -4               | -2                     | 310            | 77                 | 15                   | 16                  | 418                      | -489                        | -71                      |









MBR0065 Page 1 of 1 10/3/2019 3:03:05PM