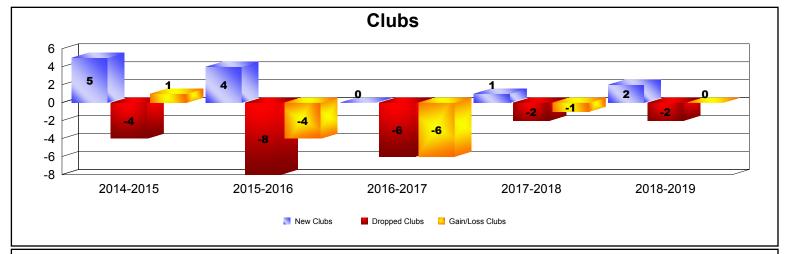

| Year      | New<br>Clubs | Dropped<br>Clubs | Gain/<br>Loss<br>Clubs | New<br>Members | Charter<br>Members | Reinstate<br>Members | Transfer<br>Members | Total<br>Member<br>Added | Total<br>Members<br>Dropped | Gain/<br>Loss<br>Members |
|-----------|--------------|------------------|------------------------|----------------|--------------------|----------------------|---------------------|--------------------------|-----------------------------|--------------------------|
| 2014-2015 | 5            | -4               | 1                      | 358            | 143                | 14                   | 23                  | 538                      | -559                        | -21                      |
| 2015-2016 | 4            | -8               | -4                     | 291            | 131                | 19                   | 12                  | 453                      | -496                        | -43                      |
| 2016-2017 | 0            | -6               | -6                     | 301            | 13                 | 12                   | 21                  | 347                      | -534                        | -187                     |
| 2017-2018 | 1            | -2               | -1                     | 293            | 44                 | 21                   | 15                  | 373                      | -483                        | -110                     |
| 2018-2019 | 2            | -2               | 0                      | 309            | 53                 | 8                    | 9                   | 379                      | -372                        | 7                        |
| Average   | 2            | -4               | -2                     | 310            | 77                 | 15                   | 16                  | 418                      | -489                        | -71                      |