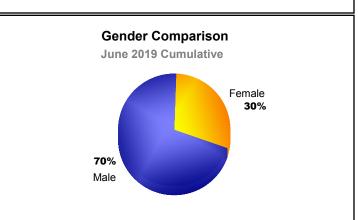

| -534                        | -187                     |
| 2017-2018 | 1            | -2               | -1                     | 293            | 44                 | 21                   | 15                  | 373                      | -483                        | -110                     |
| 2018-2019 | 2            | -2               | 0                      | 309            | 53                 | 8                    | 9                   | 379                      | -372                        | 7                        |
| Average   | 2            | -4               | -2                     | 310            | 77                 | 15                   | 16                  | 418                      | -489                        | -71                      |









MBR0065 Page 1 of 1 10/3/2019 3:03:05PM