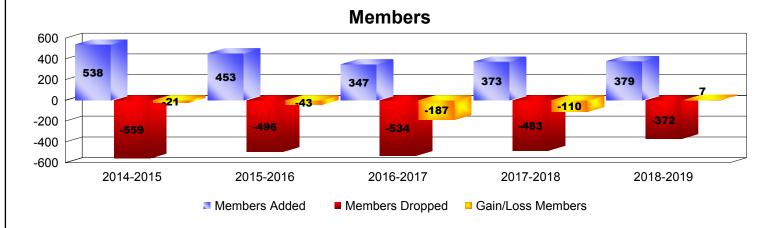

| Year      | New<br>Clubs | Dropped<br>Clubs | Gain/<br>Loss<br>Clubs | New<br>Members | Charter<br>Members | Reinstate<br>Members | Transfer<br>Members | Total<br>Member<br>Added | Total<br>Members<br>Dropped | Gain/<br>Loss<br>Members |
|-----------|--------------|------------------|------------------------|----------------|--------------------|----------------------|---------------------|--------------------------|-----------------------------|--------------------------|
| 2014-2015 | 5            | -4               | 1                      | 358            | 143                | 14                   | 23                  | 538                      | -559                        | -21                      |
| 2015-2016 | 4            | -8               | -4                     | 291            | 131                | 19                   | 12                  | 453                      | -496                        | -43                      |
| 2016-2017 | 0            | -6               | -6                     | 301            | 13                 | 12                   | 21                  | 347                      | -534                        | -187                     |
| 2017-2018 | 1            | -2               | -1                     | 293            | 44                 | 21                   | 15                  | 373                      | -483                        | -110                     |
| 2018-2019 | 2            | -2               | 0                      | 309            | 53                 | 8                    | 9                   | 379                      | -372                        | 7                        |
| Average   | 2            | -4               | -2                     | 310            | 77                 | 15                   | 16                  | 418                      | -489                        | -71                      |